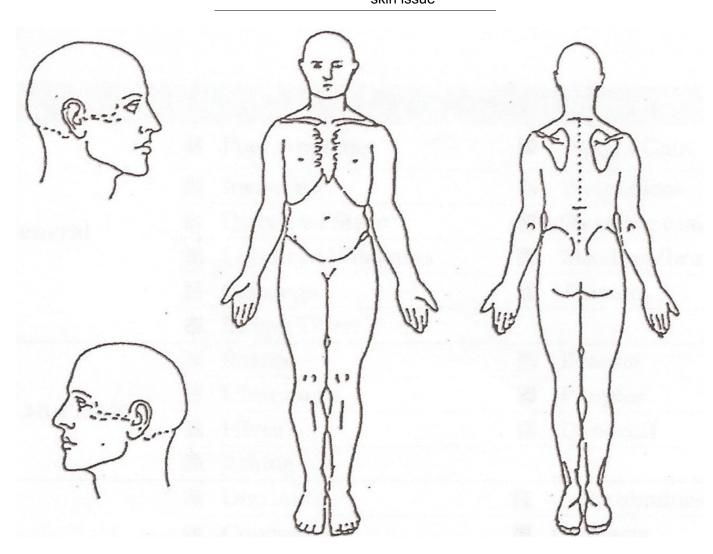

# Please mark painful or distressed areas on the charts below

| Symbol         | Reaction                     |
|----------------|------------------------------|
| PAIN           |                              |
| Х              | Little                       |
| XX             | Moderate                     |
| XXX            | Strong                       |
| SWELLING       | Slight<br>Moderate<br>Severe |
| WEAKNESS/TEMP. |                              |
| ~              | Weak                         |
| +              | Hot                          |
| SKIN PROBLEMS  | skin issue                   |