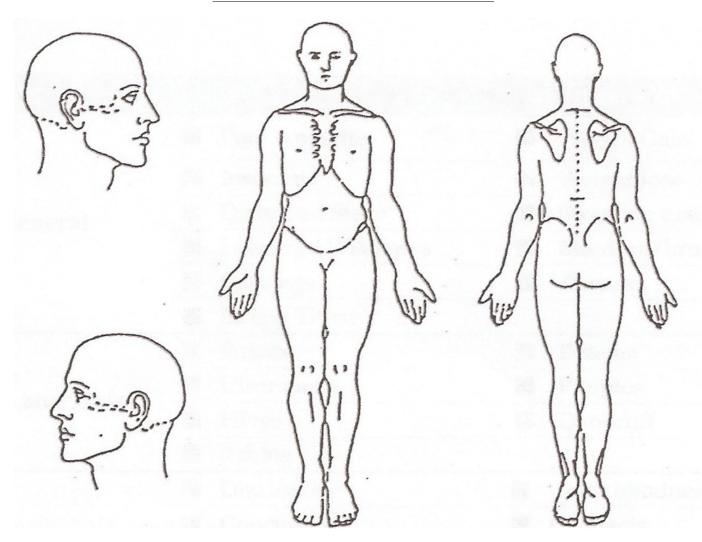

## Please mark painful or distressed areas on the charts below

| Symbol         | Reaction                     |
|----------------|------------------------------|
| PAIN           |                              |
| X              | Little                       |
| XX             | Moderate                     |
| XXX            | Strong                       |
| SWELLING       | Slight<br>Moderate<br>Severe |
| WEAKNESS/TEMP. |                              |
| ~              | Weak                         |
| +              | Hot                          |
| SKIN PROBLEMS  |                              |
| *              | skin issue                   |